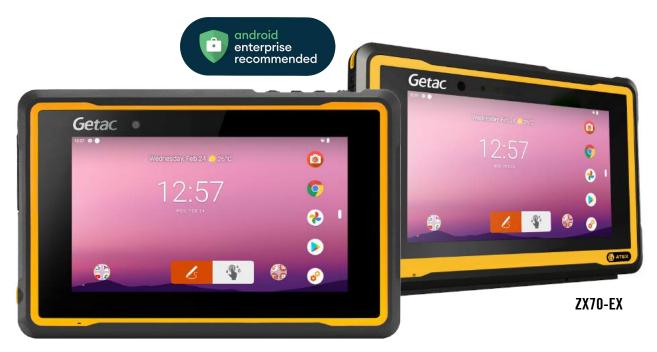

# GETAC PRODUCT SOLUTION: ANDROID OS RUGGED TABLET

The ZX10 and ZX70 fully-rugged Android tablet offers an exceptional workday solution that combines the intuitive operation, power efficiency, and world of apps you expect with Android, with a slim versatile profile, built for your industry.

### **BUILT RUGGED INSIDE-AND-OUT**

On the outside, Getac engineered the ZX10 and ZX70 to withstand challenging conditions with power and versatility. It is MIL-STD-810H certified and can survive 6-foot (1.8m) drops as well as extreme temperatures. On the inside, the tablet uses a Qualcomm Snapdragon 660 CPU, which incorporates more computationally-intensive tasks.

# **GETAC'S SOFTWARE ECOSYSTEM**

The ZX10 & ZX70 support Android operating system and are verified by Google™ as an Android Enterprise Recommended Rugged Device. The rugged devices combined with a powerful and sophisticated OS make it even easier to scale and support your mobile fleet.