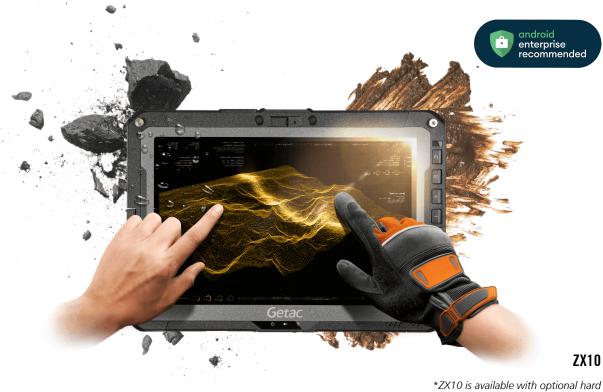

# GETAC PRODUCT SOLUTION: ANDROID OS RUGGED TABLET

The ZX10 and ZX70 fully-rugged Android tablet offers an exceptional workday solution that combines the intuitive operation, power efficiency, and world of apps you expect with Android, with a slim versatile profile, built for your industry.

ZX10 is available with optional hard handle and other accessories.

### **BUILT RUGGED INSIDE-AND-OUT**

On the outside, Getac engineered the ZX10 and ZX70 to withstand challenging conditions with power and versatility. It is MIL-STD-810H certified and can survive 6-foot (1.8m) drops as well as extreme temperatures. On the inside, the tablet uses a Qualcomm Snapdragon 660 CPU, which incorporates more computationally-intensive tasks.

### **SUPERB INTERACTIVE EXPERIENCE**

Getac Android tablets feature a touchscreen display with a front and rear camera that captures high-quality images and videos, enabling superb video chat and remote guidance. The ZX10 also offers dual-integrated microphones that filter out loud background noises and dual LTE SIM card slots to keep you connected from anywhere.