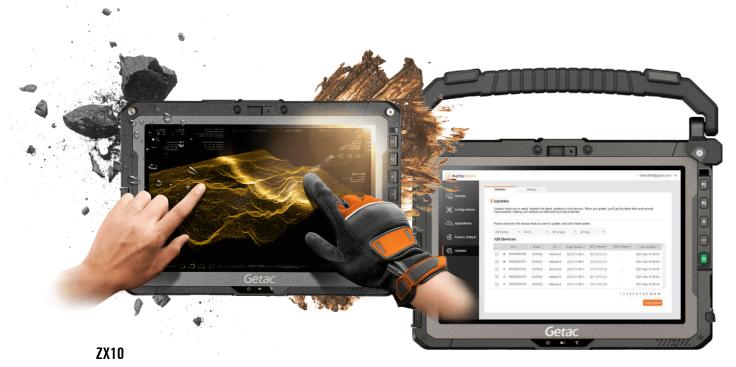

# GETAC PRODUCT SOLUTION: ANDROID OS RUGGED TABLET ZX10 SERIES

The ZX10 10" fully-rugged Android tablet offers an exceptional workday solution that combines the intuitive operation, power efficiency, and world of apps you expect with Android, with a slim versatile profile, built for your industry.

### **BUILT RUGGED INSIDE-AND-OUT**

On the outside, Getac engineered the ZX10 to withstand challenging conditions with power and versatility. It is MIL-STD-810H certified and can survive 6-foot (1.8m) drops as well as extreme temperatures. On the inside, the tablet uses a Qualcomm Snapdragon 660 CPU, which incorporates more computationally-intensive tasks.

## **CONVENIENT ON-THE-GO USE**

For transport, the ZX10 fits into a carry bag. It has an optional hard-handle with multi-notch orientation and works in a 2- or 4-point harness for hands-free access. The ZX10 also integrates with a rotating hand strap with kickstand, and multiple models of vehicle docks.

### **SUPERB INTERACTIVE EXPERIENCE**

Getac Android tablets feature a touchscreen display with a front and rear camera that captures high-quality images and videos, enabling superb video chat and remote guidance. The ZX10 also offers dual-integrated microphones that filter out loud background noises and dual LTE SIM card slots to keep you connected from anywhere.

### **Getac Device Monitoring System**

GDMS ensures every device in your network is fully maintained. It tracks and monitors deployed devices, spotting potential issues before they impact on field-based personnel. GDMS helps you to ensure operational efficiency and reduce interruptions and device downtime by monitoring battery performance, storage, firmware issues, and more.