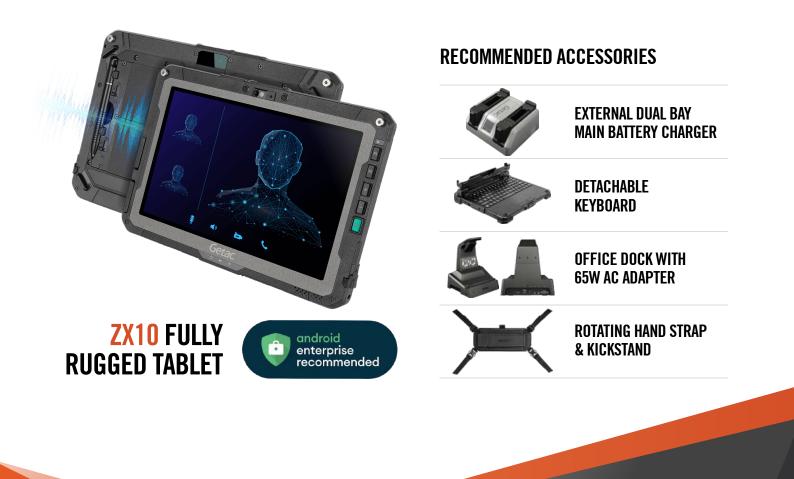

# GETAC PRODUCT SOLUTION: ANDROID OS RUGGED TABLET ZX10 SERIES

The ZX10 10" fully-rugged Android tablet offers an exceptional workday solution that combines the intuitive operation, power efficiency, and world of apps you expect with Android, with a slim versatile profile, built for your industry.

## **CONVENIENT ON-THE-GO USE**

For transport, the ZX10 fits into a carry bag. It has an optional hard-handle with multi-notch orientation and works in a 2- or 4-point harness for hands-free access. The ZX10 also integrates with a rotating hand strap with kickstand, and multiple models of vehicle docks.

### **SUPERB INTERACTIVE EXPERIENCE**

Getac Android tablets feature a touchscreen display with a front and rear camera that captures high-quality images and videos, enabling superb video chat and remote guidance. The ZX10 also offers dual-integrated microphones that filter out loud background noises and dual LTE SIM card slots to keep you connected from anywhere.