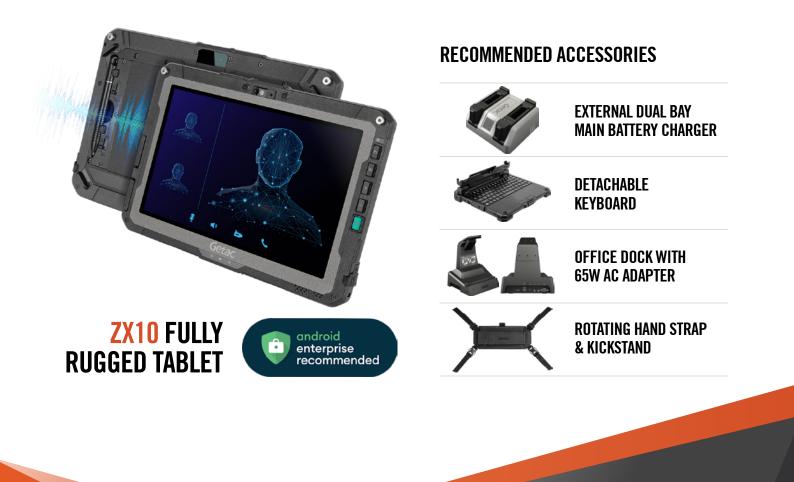

## GETAC PRODUCT SOLUTION: ANDROID OS RUGGED TABLET ZX10 SERIES

The ZX10 10" fully-rugged Android tablet offers an exceptional workday solution that combines the intuitive operation, power efficiency, and world of apps you expect with Android, with a slim versatile profile, built for your industry.

ZX10

\*ZX10 is available with optional hard handle and other accessories.

ZX10-IP

## **CONVENIENT ON-THE-GO USE**

For transport, the ZX10 fits into a carry bag. It has an optional hard-handle with multi-notch orientation and works in a 2- or 4-point harness for hands-free access. The ZX10 also integrates with a rotating hand strap with kickstand, and multiple models of vehicle docks.