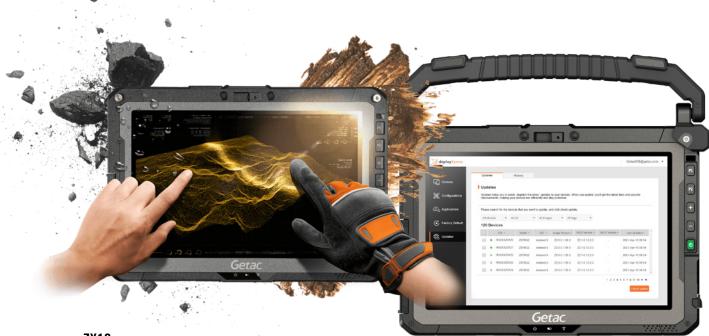

## GETAC PRODUCT SOLUTION: ANDROID OS RUGGED TABLET ZX10 SERIES

The ZX10 10" fully-rugged Android tablet offers an exceptional workday solution that combines the intuitive operation, power efficiency, and world of apps you expect with Android, with a slim versatile profile, built for your industry.

## GETAC'S SOFTWARE ECOSYSTEM

The ZX10 supports Android 12 operating system and is verified by Google<sup>™</sup> as an Android Enterprise Recommended Rugged Device. The rugged devices combined with a powerful and sophisticated OS make it even easier to scale and support your mobile fleet.

### Getac Device Monitoring System

GDMS ensures every device in your network is fully maintained. It tracks and monitors deployed devices, spotting potential issues before they impact on field-based personnel. GDMS helps you to ensure operational efficiency and reduce interruptions and device downtime by monitoring battery performance, storage, firmware issues, and more.