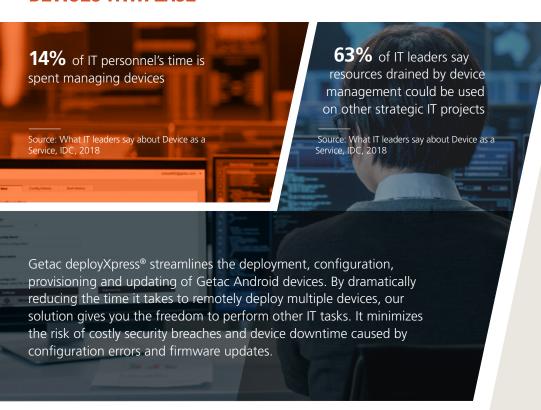

### One device at a time is impractical

The number of devices your IT department is responsible for is growing fast, and you need solutions that minimize the time and effort consumed by each. But deployXpress® makes it possible to deploy, monitor, and manage all your Getac Android devices through a single intuitive interface. This enables once repetitive tasks such as device configuration and updating to be done at scale, with no onsite hosting required.

### Mistakes can cause headaches

Manual configuration errors can be costly. The deployXpress® solution can all but eliminate these concerns for your Getac Android devices by sending out settings and firmware over the air, to every deployed device in your fleet.

### **Time Saving**

Batch configuration, cloud-based deployment, over-the-air updates, and a variety of other features help to minimize the time required to deploy your Getac Android devices.

### **Risk Mitigation**

By minimizing repetitive configuration work and automating firmware updating, the likelihood of a costly failure, breakdown, or breaches is minimized.