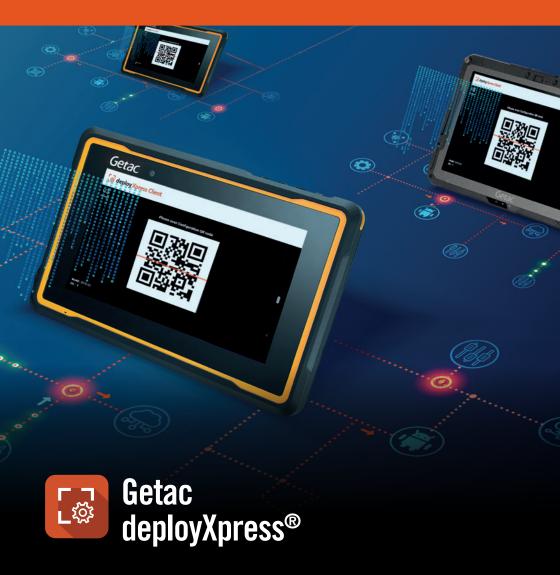

# QR CODE AUTOMATED DEPLOYMENT

Configure devices by a simple scan of the QR code to avoid error-prone and time-consuming manual setting procedures.

#### **Ease of Deployment**

Getac deployXpress® enables the adding of new devices to your deployment in seconds by simply scanning a QR code on an already-configured device.

GETAC TECHNOLOGY CORPORATION www.getac.com