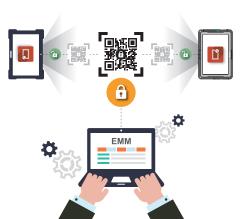

### **EMM's best enrollment companion for Getac devices**

Supports a range of Enterprise Mobility Management (EMM) platforms, enrolling your Getac Android devices quickly and securely.

Dedicated App for generating an encrypted QR code to simplify EMM enrollment!

## EMM's best enrollment companion for Getac devices

Supports a range of Enterprise Mobility Management (EMM) platforms, enrolling your Getac Android devices quickly and securely.