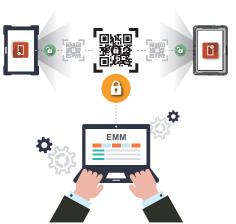

### **EMM's best enrollment companion for Getac devices**

Supports a range of Enterprise Mobility Management (EMM) platforms, enrolling your Getac Android devices quickly and securely.

# ENTERPRISES NEED SAFE & RAPID DEVICE ENROLLMENT FOR THEIR EMM

With so many assets to manage, IT Managers want to enroll Android devices onto their EMM platform as fast and effortlessly as possible. However, a recent surge in professional cybercrime makes it difficult to navigate the trade-offs between speedy enterprise mobility management enrollment and robust endpoint security.

Enterprises typically must generate enrollment QR codes via the EMM tool, website or App. Most EMM provided QR code generators do not support enterprise grade wireless options that are used in most modern enterprises. Therefore QR codes can contain unencrypted ID and passwords, presenting a security risk when sharing.

Getac enrollXpress generated QR codes are encrypted with high security (EAP) protocols, taking security protection to the next level

Getac enrollXpress – Enterprise Mobility Management enrollment that's both fast and secure...

## EMM's best enrollment companion for Getac devices

Supports a range of Enterprise Mobility Management (EMM) platforms, enrolling your Getac Android devices quickly and securely.