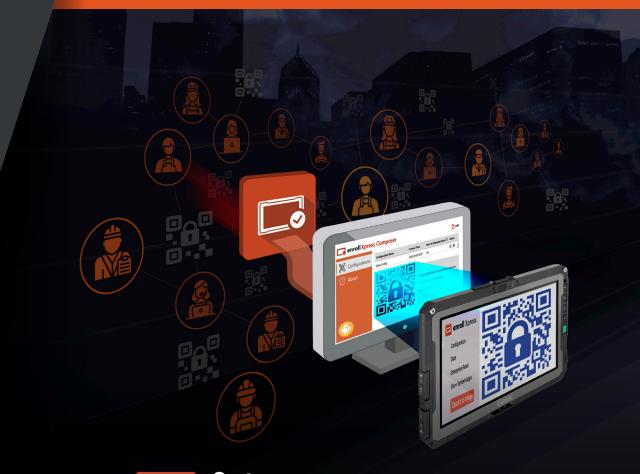

# ENTERPRISES NEED SAFE & RAPID DEVICE ENROLLMENT FOR THEIR EMM

With so many assets to manage, IT Managers want to enroll Android devices onto their EMM platform as fast and effortlessly as possible. However, a recent surge in professional cybercrime makes it difficult to navigate the trade-offs between speedy enterprise mobility management enrollment and robust endpoint security.

Enterprises typically must generate enrollment QR codes via the EMM tool, website or App. Most EMM provided QR code generators do not support enterprise grade wireless options that are used in most modern enterprises. Therefore QR codes can contain unencrypted ID and passwords, presenting a security risk when sharing.

Getac enrollXpress generated QR codes are encrypted with high security (EAP) protocols, taking security protection to the next level

Getac enrollXpress – Enterprise Mobility Management enrollment that's both fast and secure...

Dedicated App for generating an encrypted QR code to simplify EMM enrollment!