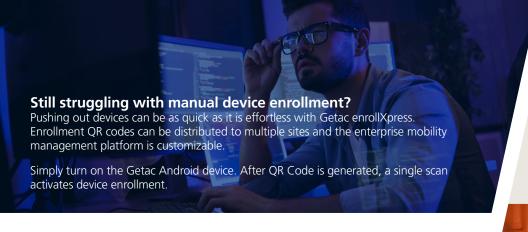

# ENTERPRISES NEED SAFE & RAPID DEVICE ENROLLMENT FOR THEIR EMM

With so many assets to manage, IT Managers want to enroll Android devices onto their EMM platform as fast and effortlessly as possible. However, a recent surge in professional cybercrime makes it difficult to navigate the trade-offs between speedy enterprise mobility management enrollment and robust endpoint security.

Dedicated App for generating an encrypted QR code to simplify EMM enrollment!