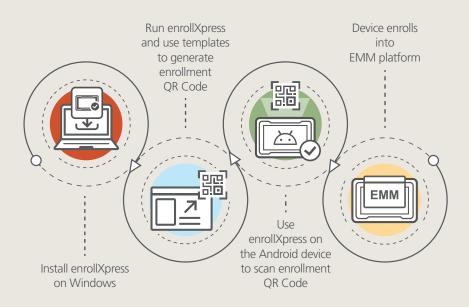

akes it difficult to navigate the trade-offs between speedy enterprise mobility management enrollment and robust endpoint security.





Enterprises typically must generate enrollment QR codes via the EMM tool, website or App. Most EMM provided QR code generators do not support enterprise grade wireless options that are used in most modern enterprises. Therefore QR codes can contain unencrypted ID and passwords, presenting a security risk when sharing.

Getac enrollXpress generated QR codes are encrypted with high security (EAP) protocols, taking security protection to the next level

Getac enrollXpress – Enterprise Mobility Management enrollment that's both fast and secure...

Dedicated App for generating an encrypted QR code to simplify EMM enrollment!



## **HOW enrollXpress WORKS?**





## **KEY FEATURES**

- Dedicated App for QR Code generation with EMM templates
- Encrypted by SHA256 checksum + AES256 encoded message + Getac proprietary syntax
- Supports enterprise grade WPA3-Enterprise Wi-Fi methods





## EMM's best enrollment companion for Getac devices

Supports a range of Enterprise Mobility Management (EMM) platforms, enrolling your Getac Android devices quickly and securely.

# ENTERPRISES NEED SAFE & RAPID DEVICE ENROLLMENT FOR THEIR EMM

With so many assets to manage, IT Managers want to enroll Android devices onto their EMM platform as fast and effortlessly as possible. However, a recent surge in professional cybercrime makes it difficult to navigate the trade-offs between speedy enterprise mobility management enrollment and robust endpoint security.