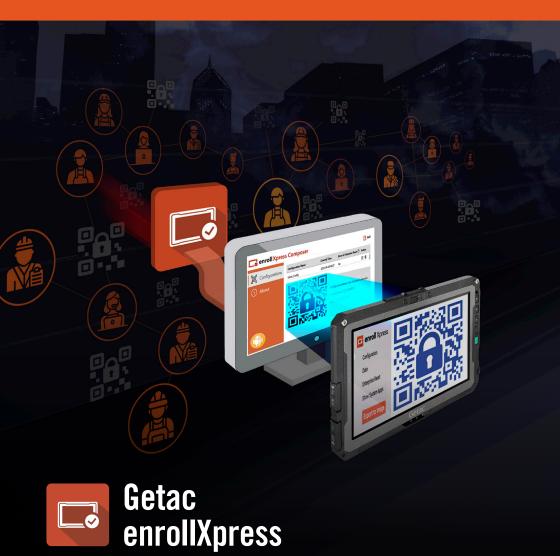

Most EMM provided QR code generators do not support enterprise grade wireless options that are used in most modern enterprises. Therefore QR codes can contain unencrypted ID and passwords, presenting a security risk when sharing.

Getac enrollXpress generated QR codes are encrypted with high security (EAP) protocols, taking security protection to the next level

Getac enrollXpress – Enterprise Mobility Management enrollment that's both fast and secure...

Dedicated App for generating an encrypted QR code to simplify EMM enrollment!



## **HOW enrollXpress WORKS?**





## **KEY FEATURES**

- Dedicated App for QR Code generation with EMM templates
- Encrypted by SHA256 checksum + AES256 encoded message + Getac proprietary syntax
- Supports enterprise grade WPA3-Enterprise Wi-Fi methods





## EMM's best enrollment companion for Getac devices

Supports a range of Enterprise Mobility Management (EMM) platforms, enrolling your Getac Android devices quickly and securely.

# ENTERPRISES NEED SAFE & RAPID DEVICE ENROLLMENT FOR THEIR EMM

With so many assets to manage, IT Managers want to enroll Android devices onto their EMM platform as fast and effortlessly as possible. However, a recent surge in professional cybercrime makes it difficult to navigate the trade-offs between speedy enterprise mobility management enrollment and robust endpoint security.





Enterprises typically must generate enrollment QR codes via the EMM tool, website or App. Most EMM provided QR code generators do not support enterprise grade wireless options that are used in most modern enterprises. Therefor