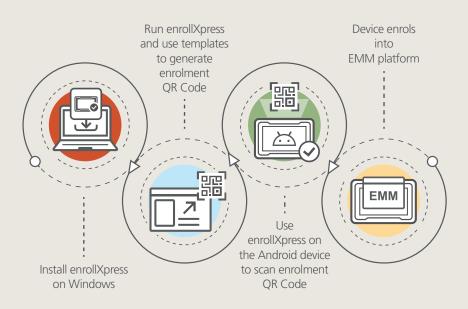

ime makes it difficult to navigate the trade-offs between speedy enterprise mobility management enrolment and robust endpoint security.





Enterprises typically must generate enrolment QR codes via the EMM tool, website or App. Most EMM provided QR code generators do not support enterprise grade wireless options that are used in most modern enterprises. Therefore QR codes can contain unencrypted ID and passwords, presenting a security risk when sharing.

Getac enrollXpress generated QR codes are encrypted with high security (EAP) protocols, taking security protection to the next level.

Getac enrollXpress – Enterprise Mobility Management enrolment that's both fast and secure...

Dedicated App for generating an encrypted QR code to simplify EMM enrolment!



## I HOW enrollXpress WORKS?





## KEY FEATURES

- Dedicated App for QR Code generation with EMM templates
- Encrypted by SHA256 checksum + AES256 encoded message + Getac proprietary syntax
- Supports enterprise grade WPA3-Enterprise Wi-Fi methods





## EMM's best enrolment companion for Getac devices

Supports a range of Enterprise Mobility Management (EMM) platforms, enrolling your Getac Android devices quickly and securely.

# ENTERPRISES NEED SAFE & RAPID DEVICE ENROLMENT FOR THEIR EMM

With so many assets to manage, IT Managers want to enrol Android devices onto their EMM platform as fast and effortlessly as possible. However, a recent surge in professional cybercrime makes it difficult to navigate the trade-offs between speedy enterprise mobility management enrolment and robust endpoint security.





Enterpr