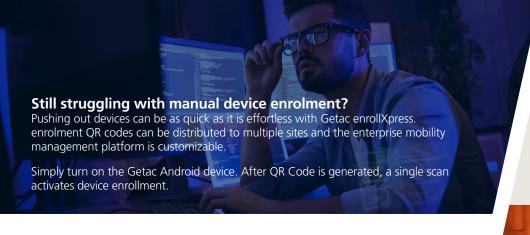

#### **Efficient**

Greatly decreasing enrolment time and effort -After QR Code is generated, a single scan activates device enrolment.

## **Efficient**

Greatly decreasing enrolment time and effort -After QR Code is generated, a single scan activates device enrolment.