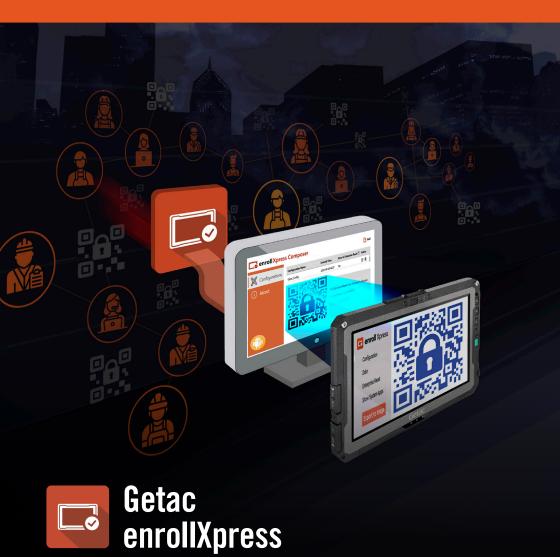

## I HOW enrollXpress WORKS?

## **HOW enrollXpress WORKS?**

Dedicated App for generating an encrypted QR code to simplify EMM enrolment!