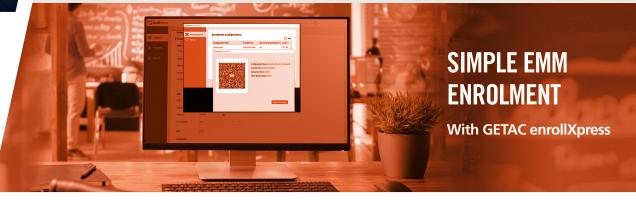

### **EMM's best enrolment companion for Getac devices**

Supports a range of Enterprise Mobility Management (EMM) platforms, enrolling your Getac Android devices quickly and securely.

# ENTERPRISES NEED SAFE & RAPID DEVICE ENROLMENT FOR THEIR EMM

With so many assets to manage, IT Managers want to enrol Android devices onto their EMM platform as fast and effortlessly as possible. However, a recent surge in professional cybercrime makes it difficult to navigate the trade-offs between speedy enterprise mobility management enrolment and robust endpoint security.

Dedicated App for generating an encrypted QR code to simplify EMM enrolment!