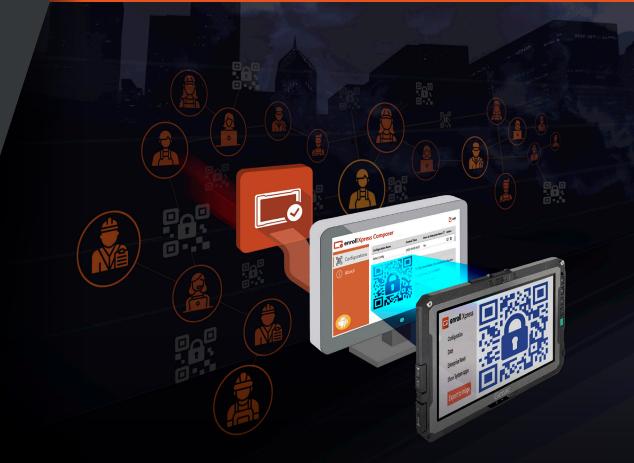

## I HOW enrollXpress WORKS?

## **HOW enrollXpress WORKS?**

Dedicated App for generating an encrypted QR code to simplify EMM enrolment!