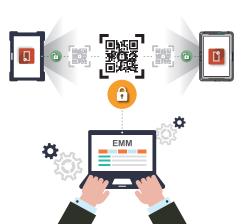

Dedicated App for generating an encrypted QR code to simplify EMM enrolment!

## I HOW enrollXpress WORKS?

## **HOW enrollXpress WORKS?**