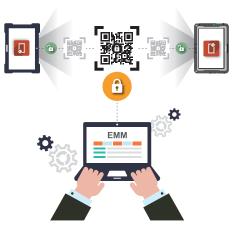

# ENTERPRISES NEED SAFE & RAPID DEVICE ENROLMENT FOR THEIR EMM

With so many assets to manage, IT Managers want to enrol Android devices onto their EMM platform as fast and effortlessly as possible. However, a recent surge in professional cybercrime makes it difficult to navigate the trade-offs between speedy enterprise mobility management enrolment and robust endpoint security.

Enterprises typically must generate enrolment QR codes via the EMM tool, website or App. Most EMM provided QR code generators do not support enterprise grade wireless options that are used in most modern enterprises. Therefore QR codes can contain unencrypted ID and passwords, presenting a security risk when sharing.

Getac enrollXpress generated QR codes are encrypted with high security (EAP) protocols, taking security protection to the next level.

Getac enrollXpress – Enterprise Mobility Management enrolment that's both fast and secure...