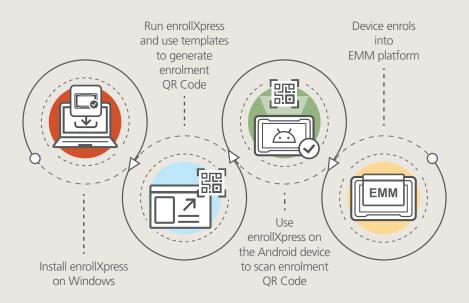

e makes it difficult to navigate the trade-offs between speedy enterprise mobility management enrolment and robust endpoint security.





Enterprises typically must generate enrolment QR codes via the EMM tool, website or App. Most EMM provided QR code generators do not support enterprise grade wireless options that are used in most modern enterprises. Therefore QR codes can contain unencrypted ID and passwords, presenting a security risk when sharing.

Getac enrollXpress generated QR codes are encrypted with high security (EAP) protocols, taking security protection to the next level.

Getac enrollXpress – Enterprise Mobility Management enrolment that's both fast and secure...

Dedicated App for generating an encrypted QR code to simplify EMM enrolment!



## **HOW enrollXpress WORKS?**





## **KEY FEATURES**

- Dedicated App for QR Code generation with EMM templates
- Encrypted by SHA256 checksum + AES256 encoded message + Getac proprietary syntax
- Supports enterprise grade WPA3-Enterprise Wi-Fi methods

# WHY enrollXpress?



## **Efficient**

Greatly decreasing enrolment time and effort -After QR Code is generated, a single scan activates device enrolment.



#### Secure

Connection and Distribution Security Enhancements - Encrypted QR Code with support for the highest level of commercial security.



#### Your Own EMM

Keep your EMM software - Supports a range of major EMM services with customizable templates.



## SCAN HERE TO REGISTER FOR A FREE DOWNLOAD

Getac enrollXpress

Copyright © Getac Technology Corporation and/or any of its affiliates. All Rights Reserve