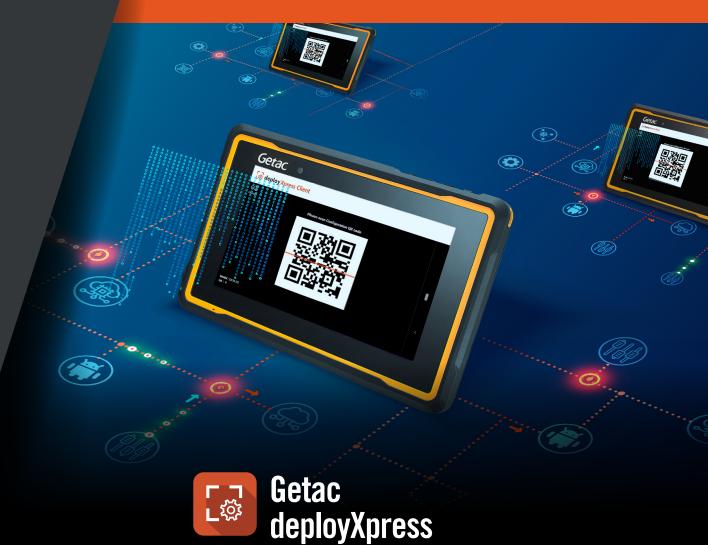

## **Ease of Deployment**

Getac deployXpress enables the adding of new devices to your deployment in seconds by simply scanning a QR code on an already-configured device.

**GETAC TECHNOLOGY CORPORATION** www.getac.com

# QR CODE AUTOMATED DEPLOYMENT

Configure devices by a simple scan of the QR code to avoid error-prone and time-consuming manual setting procedures.