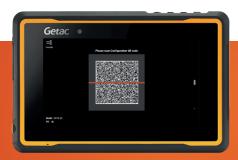

## **Ease of Deployment**

Getac deployXpress enables the adding of new devices to your deployment in seconds by simply scanning a QR code on an already-configured device.

**GETAC TECHNOLOGY CORPORATION** www.getac.com

# QR CODE AUTOMATED DEPLOYMENT

Configure devices by a simple scan of the QR code to avoid error-prone and time-consuming manual setting procedures.