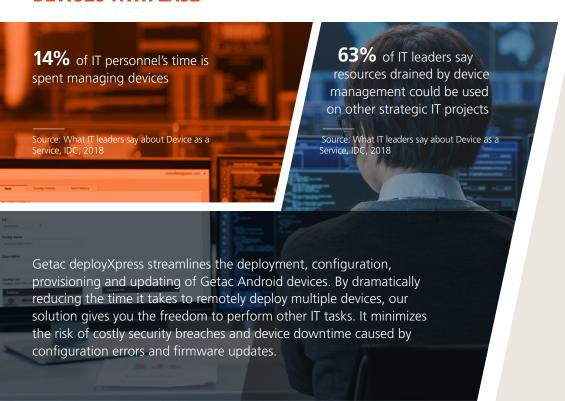

## One device at a time is impractical

The number of devices your IT department is responsible for is growing fast, and you need solutions that minimize the time and effort consumed by each. But deployXpress makes it possible to deploy, monitor, and manage all your Getac Android devices through a single intuitive interface. This enables once repetitive tasks such as device configuration and updating to be done at scale, with no onsite hosting required.

## Mistakes can cause headaches

Manual configuration errors can be costly. The deployXpress solution can all but eliminate these concerns for your Getac Android devices by sending out settings and firmware over the air, to every deployed device in your fleet.