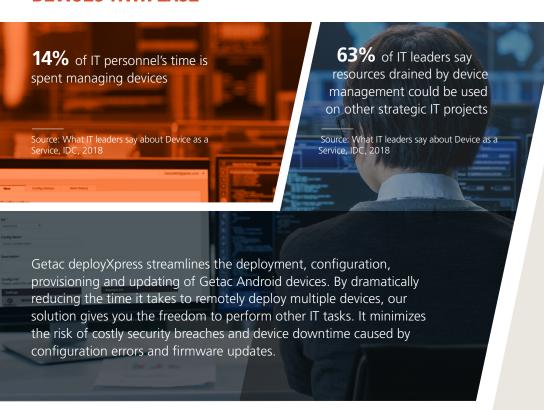

## **Time Saving**

Batch configuration, cloud-based deployment, over-the-air updates, and a variety of other features help to minimize the time required to deploy your Getac Android devices.

## **Risk Mitigation**

By minimizing repetitive configuration work and automating firmware updating, the likelihood of a costly failure, breakdown, or breaches is minimized.