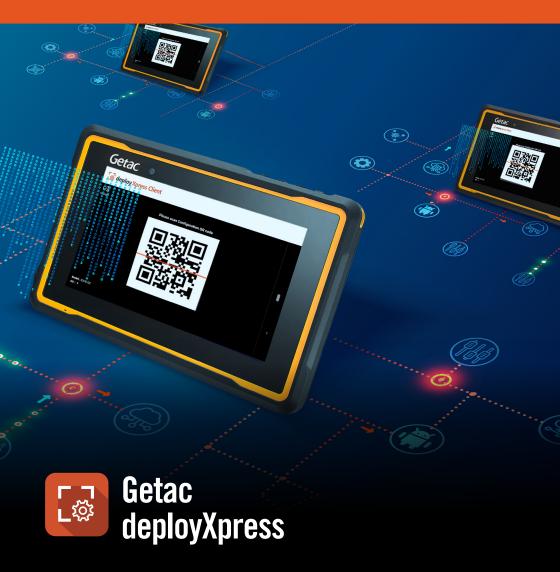

## **Ease of Deployment**

Getac deployXpress enables the adding of new devices to your deployment in seconds by simply scanning a QR code on an already-configured device.

**GETAC TECHNOLOGY CORPORATION** www.getac.com

# QR CODE AUTOMATED DEPLOYMENT

Configure devices by a simple scan of the QR code to avoid error-prone and time-consuming manual setting procedures.