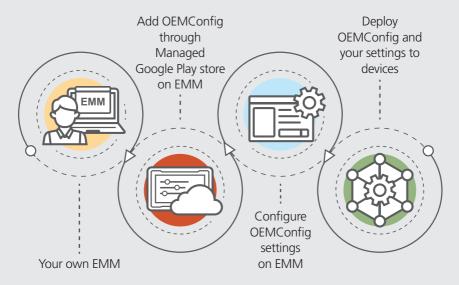

## **HOW OEMConfig WORKS?**

### Your Own EMM

Keep your single EMM platform. OEMConfig can be used on all AER compatible EMM systems.