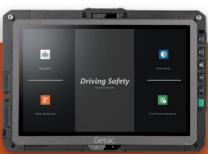

# DESIGNATED APP IN MOTION

Only selected applications, allowed by the administrator, can be launched in motion

#### **SMART DOCKING**

Screen blanking functionality is enabled when the device is docked in-vehicle, then automatically disabled when the device is undocked for field operation.