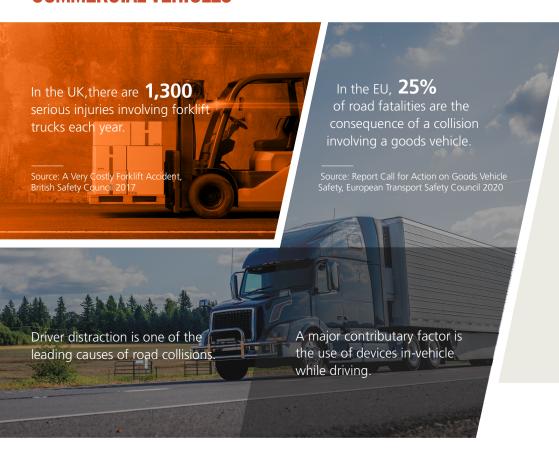

### **Reliable In-Vehicle Safety On The Move**

Your people are your most valuable assets. Whether they are driving a forklift truck in the warehouse or a commercial vehicle on the road, you need to protect your workforce. Getac Driving Safety Utility is a value-added solution aimed at reducing driver distraction.

# WORKFORCE SAFETY FOR FORKLIFT TRUCKS AND COMMERCIAL VEHICLES

You need to be just as careful in the workplace because your people are your most valuable assets.

GETAC'S VALUE-ADDED SOLUTION REDUCES DRIVER DISTRACTION ON THE MOVE.