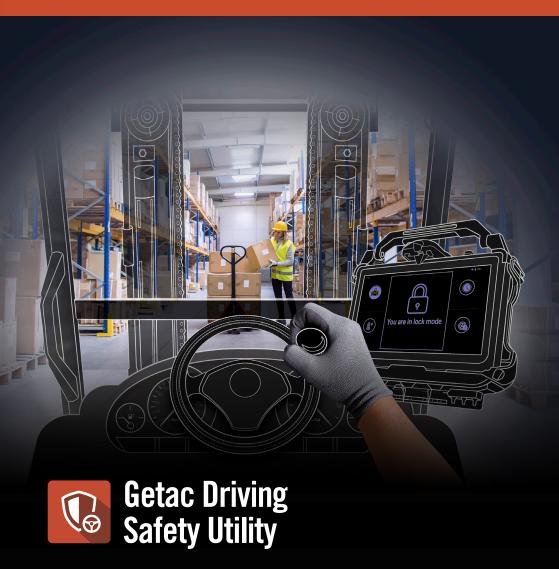

### **Reliable In-Vehicle Safety On The Move**

Your people are your most valuable assets. Whether they are driving a forklift truck in the warehouse or a commercial vehicle on the road, you need to protect your workforce. Getac Driving Safety Utility is a value-added solution aimed at reducing driver distraction.

# WORKFORCE SAFETY FOR FORKLIFT TRUCKS AND COMMERCIAL VEHICLES

You need to be just as careful in the workplace because your people are your most valuable assets.

GETAC'S VALUE-ADDED SOLUTION REDUCES DRIVER DISTRACTION ON THE MOVE.

#### REDUCE DISTRACTED DRIVING

Protect drivers from in-vehicle device distractions on the move by blanking the screen and locking the keyboard, in compliance with regional driving legislation.

#### **SCREEN BLANKING**

Blank the vehicle-mounted computer LCD when the vehicle is on the move.