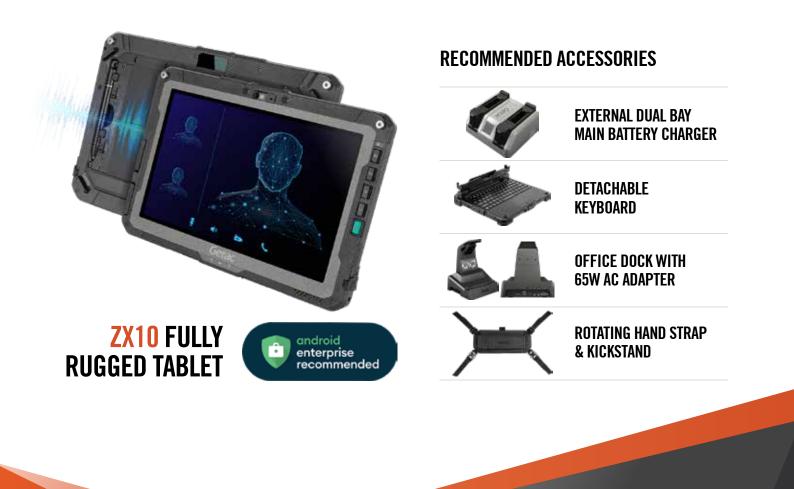

# GETAC PRODUCT SOLUTION: ANDROID OS RUGGED TABLET ZX10 SERIES

The ZX10 10" fully-rugged Android tablet offers an exceptional workday solution that combines the intuitive operation, power efficiency, and world of apps you expect with Android, with a slim versatile profile, built for your industry.

\*ZX10 is available with optional hard handle and other accessories.

ZX10-IP

### **CONVENIENT ON-THE-GO USE**

For transport, the ZX10 fits into a carry bag. It has an optional hard-handle with multi-notch orientation and works in a 2- or 4-point harness for hands-free access. The ZX10 also integrates with a rotating hand strap with kickstand, and multiple models of vehicle docks.

### **SUPERB INTERACTIVE EXPERIENCE**

Getac Android tablets feature a touchscreen display with a front and rear camera that captures high-quality images and videos, enabling superb video chat and remote guidance. The ZX10 also offers dual-integrated microphones that filter out loud background noises and dual LTE SIM card slots to keep you connected from anywhere.