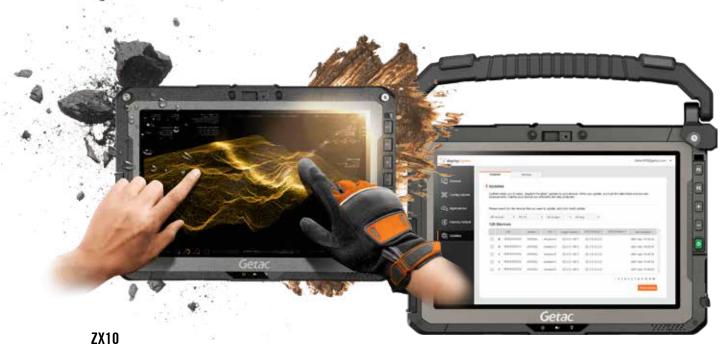

# GETAC PRODUCT SOLUTION: ANDROID OS RUGGED TABLET ZX10 SERIES

The ZX10 10" fully-rugged Android tablet offers an exceptional workday solution that combines the intuitive operation, power efficiency, and world of apps you expect with Android, with a slim versatile profile, built for your industry.

### **BUILT RUGGED INSIDE-AND-OUT**

On the outside, Getac engineered the ZX10 to withstand challenging conditions with power and versatility. It is MIL-STD-810H certified and can survive 6-foot (1.8m) drops as well as extreme temperatures. On the inside, the tablet uses a Qualcomm Snapdragon 660 CPU, which incorporates more computationally-intensive tasks.

### WORKS AS LONG AS YOU DO

With a full-shift battery life as standard, and even optional higher capacity batteries, Getac's Android tablet is built to last your entire workday. ZX10 lasts even longer with its dual hot-swappable batteries changeout without interrupting operation.

### **CONVENIENT ON-THE-GO USE**

For transport, the ZX10 fits into a carry bag. It has an optional hard-handle with multi-notch orientation and works in a 2- or 4-point harness for hands-free access. The ZX10 also integrates with a rotating hand strap with kickstand, and multiple models of vehicle docks.

### **SUPERB INTERACTIVE EXPERIENCE**

Getac Android tablets feature a touchscreen display with a front and rear camera that captures high-quality images and videos, enabling superb video chat and remote guidance. The ZX10 also offers dual-integrated microphones that filter out loud background noises and dual LTE SIM card slots to keep you connected from anywhere.

# **GETAC'S SOFTWARE ECOSYSTEM**

The ZX10 supports Android 12 operating system and is verified by Google<sup>™</sup> as an Android Enterprise Recommended Rugged Device. The rugged devices combined with a powerful and sophisticated OS make it even easier to scale and support your mobile fleet.