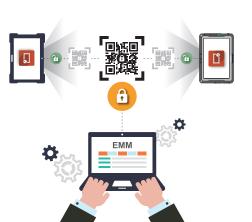

Getac enrollXpress generated QR codes are encrypted with high security (EAP) protocols, taking security protection to the next level.

Getac enrollXpress – Enterprise Mobility Management enrollment that's both fast and secure...

Dedicated App for generating an encrypted QR code to simplify EMM enrollment!