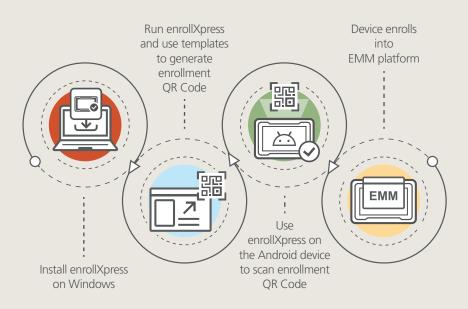

makes it difficult to navigate the trade-offs between speedy enterprise mobility management enrollment and robust endpoint security.





Enterprises typically must generate enrollment QR codes via the EMM tool, website or App. Most EMM provided QR code generators do not support enterprise grade wireless options that are used in most modern enterprises. Therefore QR codes can contain unencrypted ID and passwords, presenting a security risk when sharing.

Getac enrollXpress generated QR codes are encrypted with high security (EAP) protocols, taking security protection to the next level.

Getac enrollXpress – Enterprise Mobility Management enrollment that's both fast and secure...

Dedicated App for generating an encrypted QR code to simplify EMM enrollment!



## I HOW enrollXpress WORKS?





## **KEY FEATURES**

- Dedicated App for QR Code generation with EMM templates
- Encrypted by SHA256 checksum + AES256 encoded message + Getac proprietary syntax
- Supports enterprise grade WPA3-Enterprise Wi-Fi methods





## EMM's best enrollment companion for Getac devices

Supports a range of Enterprise Mobility Management (EMM) platforms, enrolling your Getac Android devices quickly and securely.

# ENTERPRISES NEED SAFE & RAPID DEVICE ENROLLMENT FOR THEIR EMM

With so many assets to manage, IT Managers want to enroll Android devices onto their EMM platform as fast and effortlessly as possible. However, a recent surge in professional cybercrime makes it difficult to navigate the trade-offs between speedy enterprise mobility management enrollment and robust endpoint security.