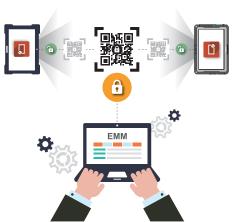

### **EMM's best enrollment companion for Getac devices**

Supports a range of Enterprise Mobility Management (EMM) platforms, enrolling your Getac Android devices quickly and securely.

# ENTERPRISES NEED SAFE & RAPID DEVICE ENROLLMENT FOR THEIR EMM

With so many assets to manage, IT Managers want to enroll Android devices onto their EMM platform as fast and effortlessly as possible. However, a recent surge in professional cybercrime makes it difficult to navigate the trade-offs between speedy enterprise mobility management enrollment and robust endpoint security.

Enterprises typically must generate enrollment QR codes via the EMM tool, website or App. Most EMM provided QR code generators do not support enterprise grade wireless options that are used in most modern enterprises. Therefore QR codes can contain unencrypted ID and passwords, presenting a security risk when sharing.

Getac enrollXpress generated QR codes are encrypted with high security (EAP) protocols, taking security protection to the next level.

Getac enrollXpress – Enterprise Mobility Management enrollment that's both fast and secure...

Dedicated App for generating an encrypted QR code to simplify EMM enrollment!

## EMM's best enrollment companion for Getac devices

Supports a range of Enterprise Mobility Management (EMM) platforms, enrolling your Getac Android devices quickly and securely.

Getac enrollXpress generated QR codes are encrypted with high security (EAP) protocols, taking security protection to the next level

Getac enrollXpress – Enterprise Mobility Management enrollment that's both fast and secure...