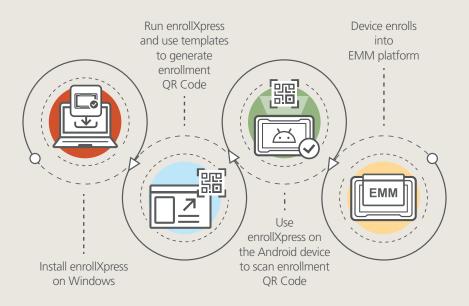

akes it difficult to navigate the trade-offs between speedy enterprise mobility management enrollment and robust endpoint security.





Enterprises typically must generate enrollment QR codes via the EMM tool, website or App. Most EMM provided QR code generators do not support enterprise grade wireless options that are used in most modern enterprises. Therefore QR codes can contain unencrypted ID and passwords, presenting a security risk when sharing.

Getac enrollXpress generated QR codes are encrypted with high security (EAP) protocols, taking security protection to the next level

Getac enrollXpress – Enterprise Mobility Management enrollment that's both fast and secure...

Dedicated App for generating an encrypted QR code to simplify EMM enrollment!



## **HOW enrollXpress WORKS?**





## **KEY FEATURES**

- Dedicated App for QR Code generation with EMM templates
- Encrypted by SHA256 checksum + AES256 encoded message + Getac proprietary syntax
- Supports enterprise grade WPA3-Enterprise Wi-Fi methods

# WHY enrollXpress?



## **Efficient**

Greatly decreasing enrollment time and effort -After QR Code is generated, a single scan activates device enrollment.



#### Secure

Connection and Distribution Security Enhancements - Encrypted QR Code with support for the highest level of commercial security.



#### Your Own EMM

Keep your EMM software - Supports a range of major EMM services with customizable templates.



## SCAN HERE TO REGISTER FOR A FREE DOWNLOAD

Getac enrollXpress

Copyright © Getac Technology Corporation and/or any of its affiliates. All Rights Reser