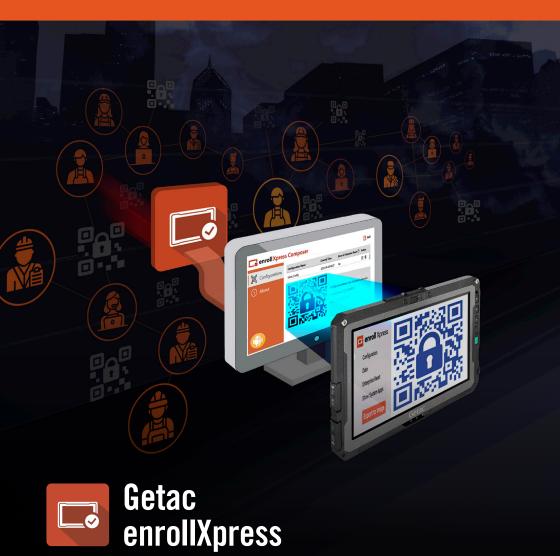

## I HOW enrollXpress WORKS?

## **HOW enrollXpress WORKS?**

Dedicated App for generating an encrypted QR code to simplify EMM enrollment!