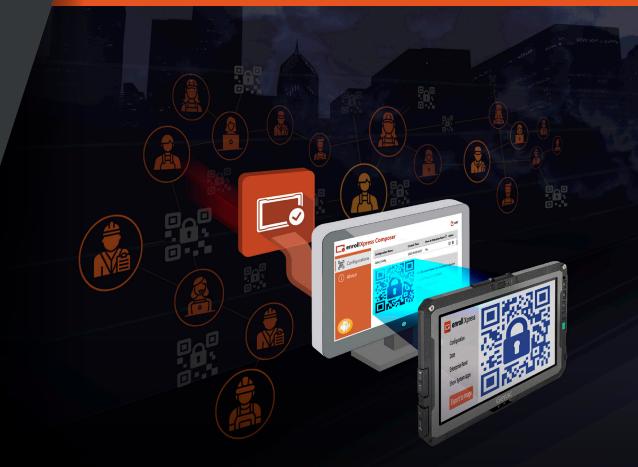

# ENTERPRISES NEED SAFE & RAPID DEVICE ENROLLMENT FOR THEIR EMM

With so many assets to manage, IT Managers want to enroll Android devices onto their EMM platform as fast and effortlessly as possible. However, a recent surge in professional cybercrime makes it difficult to navigate the trade-offs between speedy enterprise mobility management enrollment and robust endpoint security.

Enterprises typically must generate enrollment QR codes via the EMM tool, website or App. Most EMM provided QR code generators do not support enterprise grade wireless options that are used in most modern enterprises. Therefore QR codes can contain unencrypted ID and passwords, presenting a security risk when sharing.

Getac enrollXpress generated QR codes are encrypted with high security (EAP) protocols, taking security protection to the next level.

Getac enrollXpress – Enterprise Mobility Management enrollment that's both fast and secure...

Dedicated App for generating an encrypted QR code to simplify EMM enrollment!

## I HOW enrollXpress WORKS?

## **HOW enrollXpress WORKS?**