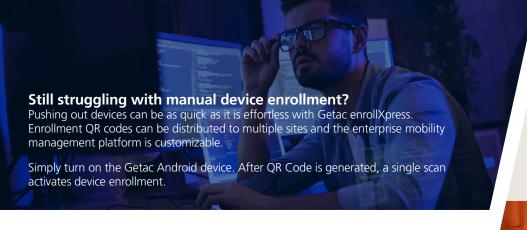

### **Efficient**

Greatly decreasing enrollment time and effort -After QR Code is generated, a single scan activates device enrollment.

## **Efficient**

Greatly decreasing enrollment time and effort -After QR Code is generated, a single scan activates device enrollment.

# ENTERPRISES NEED SAFE & RAPID DEVICE ENROLLMENT FOR THEIR EMM

With so many assets to manage, IT Managers want to enroll Android devices onto their EMM platform as fast and effortlessly as possible. However, a recent surge in professional cybercrime makes it difficult to navigate the trade-offs between speedy enterprise mobility management enrollment and robust endpoint security.