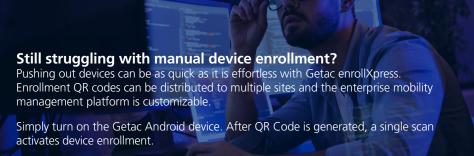

### **Efficient**

Greatly decreasing enrollment time and effort -After QR Code is generated, a single scan activates device enrollment.

### **EMM's best enrollment companion for Getac devices**

Supports a range of Enterprise Mobility Management (EMM) platforms, enrolling your Getac Android devices quickly and securely.

# ENTERPRISES NEED SAFE & RAPID DEVICE ENROLLMENT FOR THEIR EMM

With so many assets to manage, IT Managers want to enroll Android devices onto their EMM platform as fast and effortlessly as possible. However, a recent surge in professional cybercrime makes it difficult to navigate the trade-offs between speedy enterprise mobility management enrollment and robust endpoint security.

Enterprises typically must generate enrollment QR codes via the EMM tool, website or App. Most EMM provided QR code generators do not support enterprise grade wireless options that are used in most modern enterprises. Therefore QR codes can contain unencrypted ID and passwords, presenting a security risk when sharing.