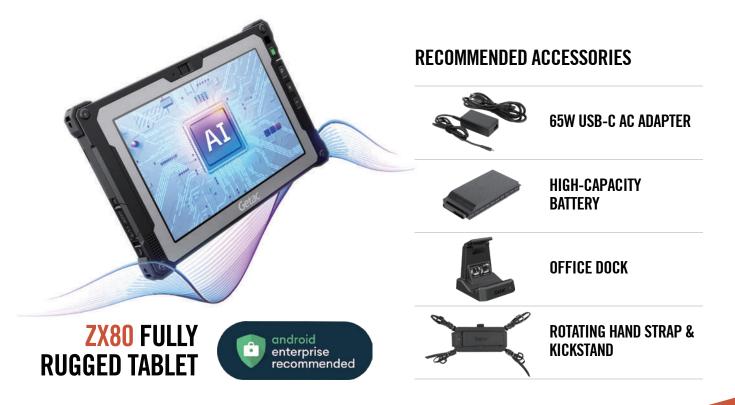

#### RECOMMENDED ACCESSORIES

#### **DIVERSE CONFIGURATIONS**

Enhance the ZX80 with a high-capacity second battery for extended battery life. Integrate NFC or a laser barcode reader within the chassis. Additional options include a 65W USB-C AC adapter and office dock for office use, as well as a stylus and hand straps for on-foot usage. The device is also compatible with third-party vehicle docks for easy deployment in various work environments.

#### INNOVATIVE VERSATILE DESIGN

Devices offer versatility with full-shift battery life, high-res cameras, and an optional rotating hand strap with a kickstand, vehicle dock and office dock.

\*For fully rugged products