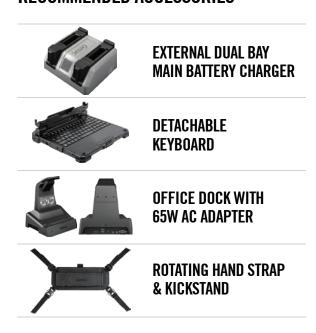

ERIENCE**

Getac Android tablets feature a touchscreen display with a front and rear camera that captures high-quality images and videos, enabling superb video chat and remote guidance. The ZX10 also offers dual-integrated microphones that filter out loud background noises and dual LTE SIM card slots to keep you connected from anywhere.



#### **UP TO 5 YEARS EXTENDED WARRANTY AVAILABLE**

Because of the ZX10's durability, Getac offers a 3-year Bumper-to-Bumper warranty to cover accidental damage to the entire device in these harsh working environments. For enhanced total cost of ownership, extended warranty options up to 5 years are available. This benefit provides you the peace of mind that you will be back running in days, minimizing cost and downtime.



#### RECOMMENDED ACCESSORIES



# SOFTWARE: GETAC ESSENTIALS SUITE

Discover the future of mobile device software solutions with our new Essentials Suite. Designed to improve your businesses operations, our robust software suite delivers transformative, industry-specific tools to administer, manage, and maintain every stage of your devices' lifecycle.



#### **ESSENTIAL CONTROL**



#### Getac Management

The deployment of one Android device at a time is impractical and mistakes can cause headaches. Getac Management is a cloud-based enrolment, configuration, and management solution that brings scalability, precision, and over-the-air convenience to Getac Android ownership.



#### Getac Monitoring

Even the most rugged devices, with their long operational life, need regular health-checks. Getac has made this easy with