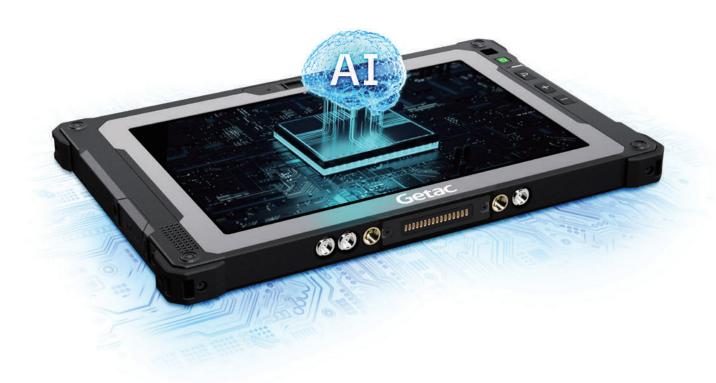

## GETAC PRODUCT SOLUTION: ANDROID OS RUGGED TABLET ZX80

The ZX80 8" fully rugged Android tablet is a built-for-Al powerhouse that puts real-time analytics, facilities management, and UAV piloting in the palm of your hands, featuring extreme tolerances and a long battery life in a sleek lightweight package.

#### AI-POWERED PRODUCTIVITY

The ZX80 integrates AI to enhance mobile assets and operations for manufacturers, utilities, transport providers, and security services. With its Qualcomm NPU and 8" ultra-widescreen display, it excels in facilities management, UAV control, real-time analytics, and ELD tasks, while maintaining a sophisticated yet robust design for seamless on-the-go functionality.