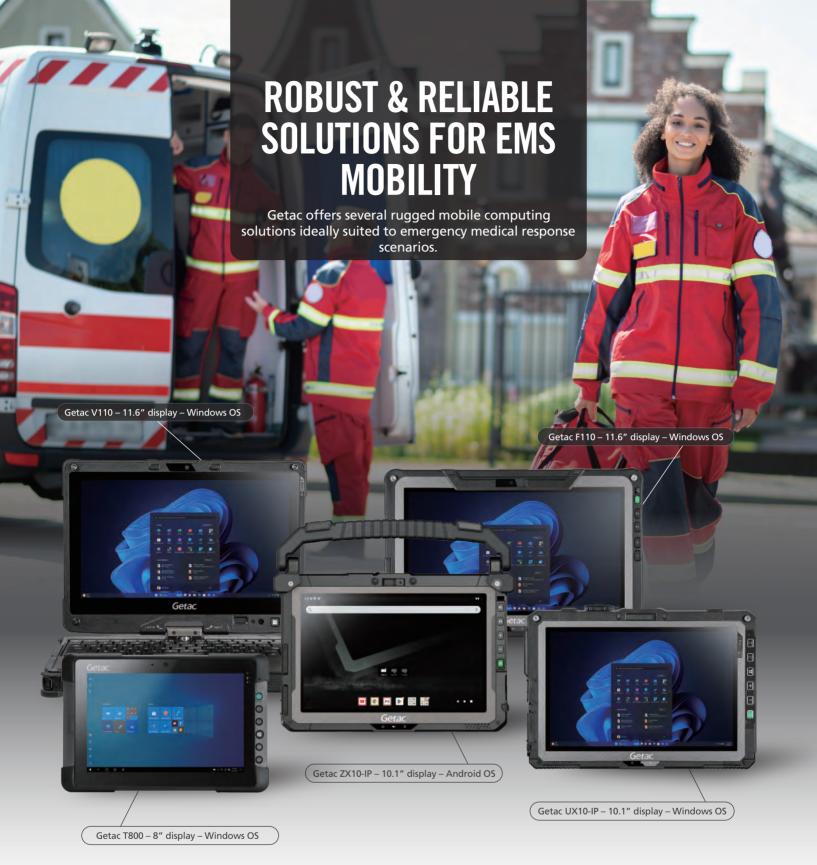

# RUGGED EMS SOLUTIONS

Getac, together with strategic partners, delivers robust and reliable demountable mobile computing solutions ideally suited to emergency medical response and effective patient care.

Whether you are planning shifts, accessing patient records, or completing the hospital handover process, Getac offer a comprehensive range of rugged devices to assist you when lives are depending on it.