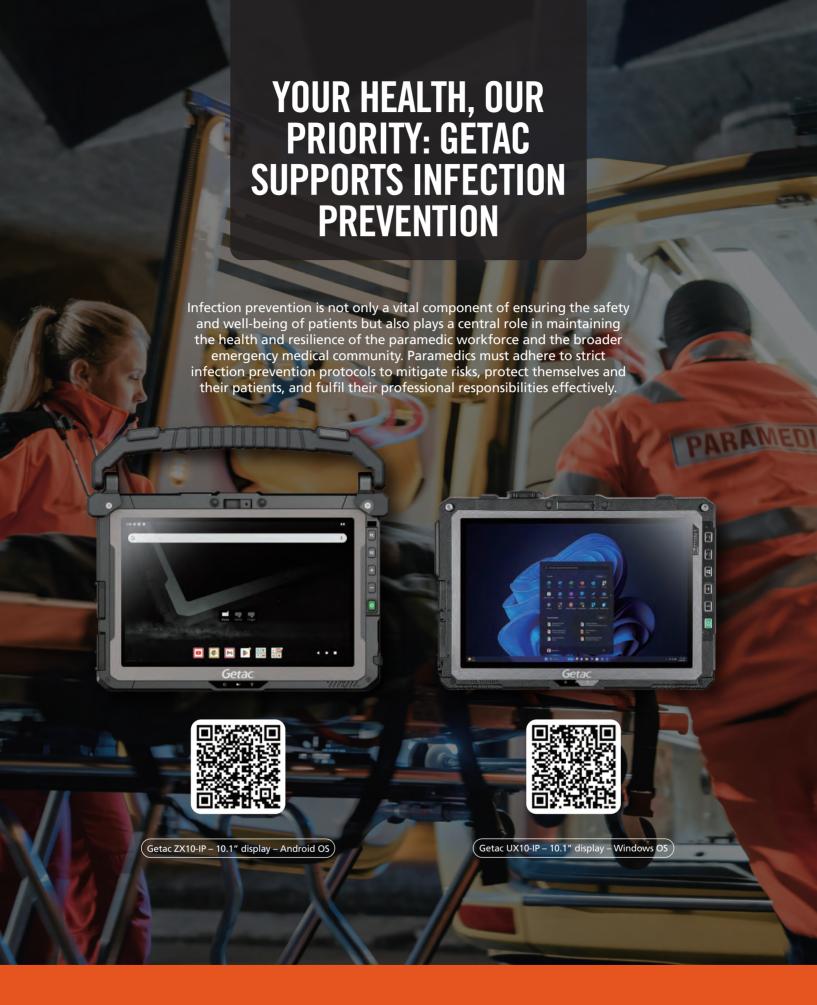

# SIMPLE, COST-EFFECTIVE **BARCODE SCANNING**

One-touch scanning for your rugged devices.

### **Getac KeyWedge Barcode Reader Utility**

EMS crews don't need a high volume of barcode scanning and simply cannot justify the cost of integrated barcode reading hardware. Our software provides a low cost, easy to implement solution. KeyWedge provides single and multiple barcode scanning features, expanding the capability of any Getac Windows device with a rear camera.

- No hardware
- No upgrades
- No SDK integration required One download and you are ready to start scanning